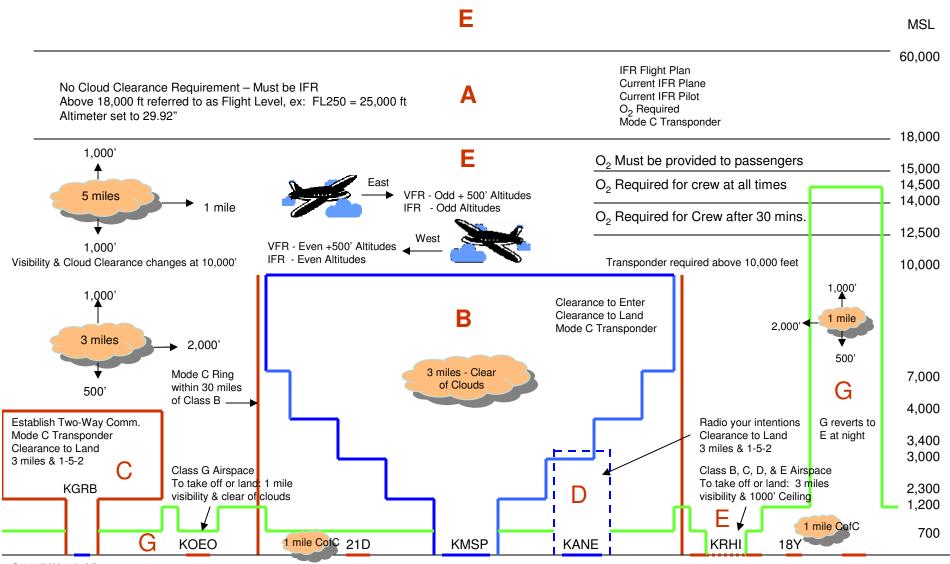

## Mastering Airspace & Weather Minimums

© 2007 Woody Minar Take Off & Landing Minima: If Class G, 1 mile & Clear of Clouds; If not Class G, 3 miles & 1,000' ceiling unless SVFR is obtained from ATC then 1 mile & Clear of Clouds